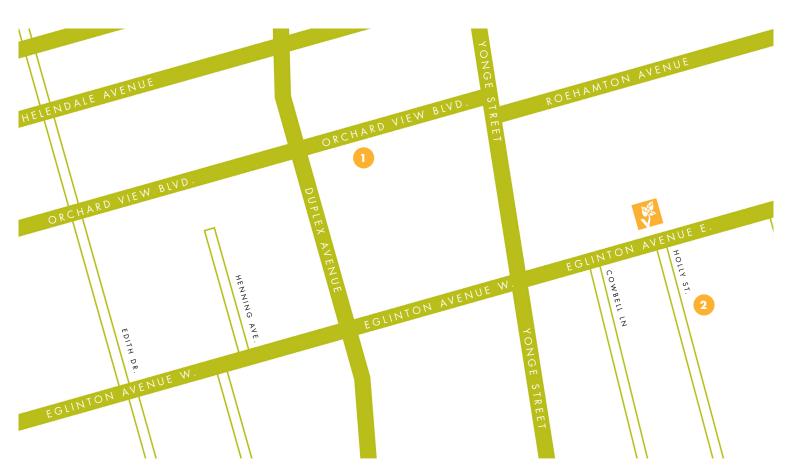

**On-Street Parking** (\$2.25 - \$3.00 / Hour)

## **Public Parking Guide**

YONGE & EGLINTON // 40 EGLINTON AVENUE W. // 416.322.9642

## 40 Eglinton Avenue W. Yoga Tree Yonge & Eglinton

Rate: \$3.00 (flat rate on weekdays after 6pm) Type: Garage Payment Options: Forms for Payment:

## Orchard View Blvd. RioCan Yonge Eglinton Centre

Rate: \$2.85 / 20 - Mins (during building hours) Type: Garage \*Parking Ticket & Receipt Required Forms of Payment: Bills, Coins, Charge

## 75 Holly Street Green P Parking: Carpark 29

Rate: \$1.75 / Half Hour Type: Garage Payment Options: Auto Express Pay Stations, Credit Card at Entry & Exit, Customer Assistance Booth Forms of Payment: Bills, Coins, Charge (Visa / Mastercard / American Express)