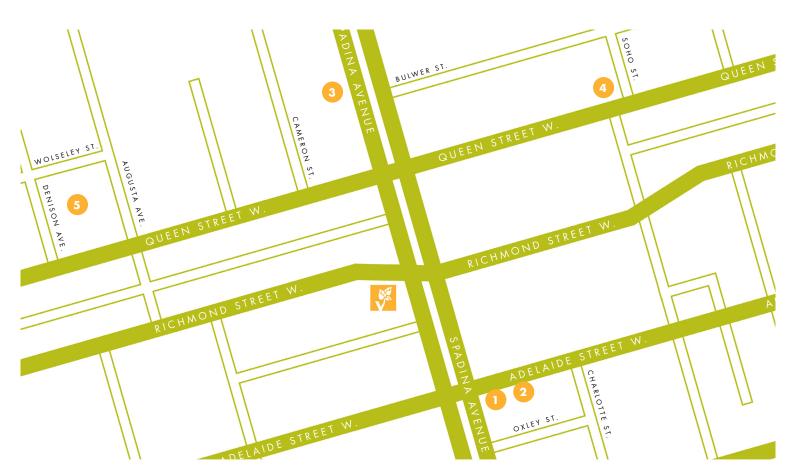

## **Public Parking Guide**

RICHMOND & SPADINA // 140 SPADINA AVENUE // 416.603.9642

## **105 Spadina Avenue** Green P Parking: Carpark 227

Rate: \$2.75 / Half Hour Type: Surface Payment Options: Pay and Display, Mobile Pay Accepted Forms of Payment: Coins, Charge (Visa / Mastercard / American Express Only)

**Green P Parking: Carpark 212** Rate: \$2.75 / Half Hour

Type: Surface Payment Options: Pay and Display, Mobile Pay Accepted Forms of Payment: Coins, Charge (Visa / Mastercard / American Express Only)

## 180 Spadina Avenue Green P Parking: Carpark 270

Rate: \$2.50 / Half Hour Type: Surface Payment Options: Pay and Display, Mobile Pay Accepted Forms of Payment: Coins, Charge (Visa / Mastercard / American Express only)

## **302 Queen Street West Green P Parking: Carpark 262**

Rate: \$2.25 / Half Hour Type: Surface Payment Options: Pay and Display, Mobile Pay Accepted Forms of Payment: Coins, Charge (Visa / Mastercard / American Express Only)

**15 Denison Avenue** Green P Parking: Carpark 106

Rate: \$2.50 / Half Hour Type: Surface Payment Options: Pay and Display, Mobile Pay Accepted Forms of Payment: Coins, Charge (Visa / Mastercard / American Express Only)