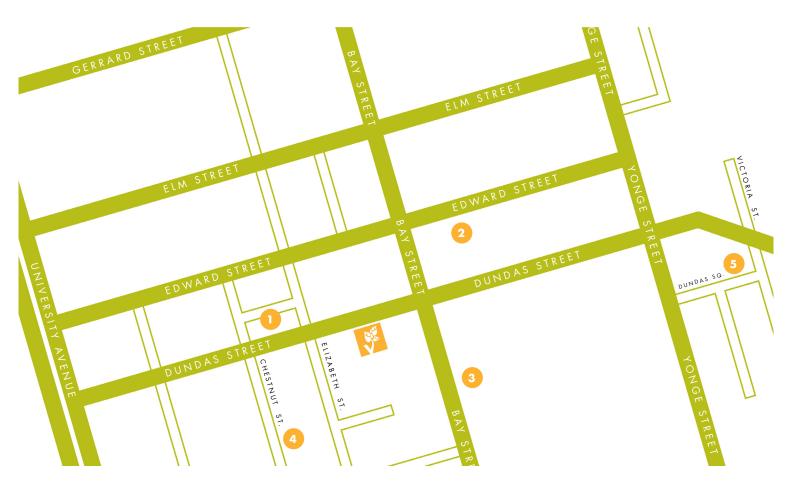

## **Public Parking Guide**

BAY & DUNDAS // 123 DUNDAS ST. W. // 416.205.9642

Rate: \$3.00 / Half Hour Type: Surface Payment Options: Pay and Display, Mobile Pay Forms of Payment: Coins, Charge (Visa / Mastercard / American Express only)

Rate: \$3.75 / Half Hour Type: Garage Payment Options: Pay Stations Forms of Payment: Bills, Coins, and Notes

## 3 220 Yonge Street CF Bay/Dundas Parkade

Rate: \$3.50 / 20 - Mins Type: Pay on Foot, Parkade Payment Options: Automated Pay Stations located in the elevator lobbies Forms of Payment: Bills, Coins, and Notes

Rate: \$3.50 / Half Hour Type: Garage

20 Dundas Square Green P Parking: Carpark 34

Rate: \$2.75 / Half Hour Type: Garage Payment Options: Auto Express Pay Stations, Credit Card at Entry & Exit, Customer Assistance Booth Forms of Payment: Bills, Coins, Charge (Visa / Mastercard / American Express only)